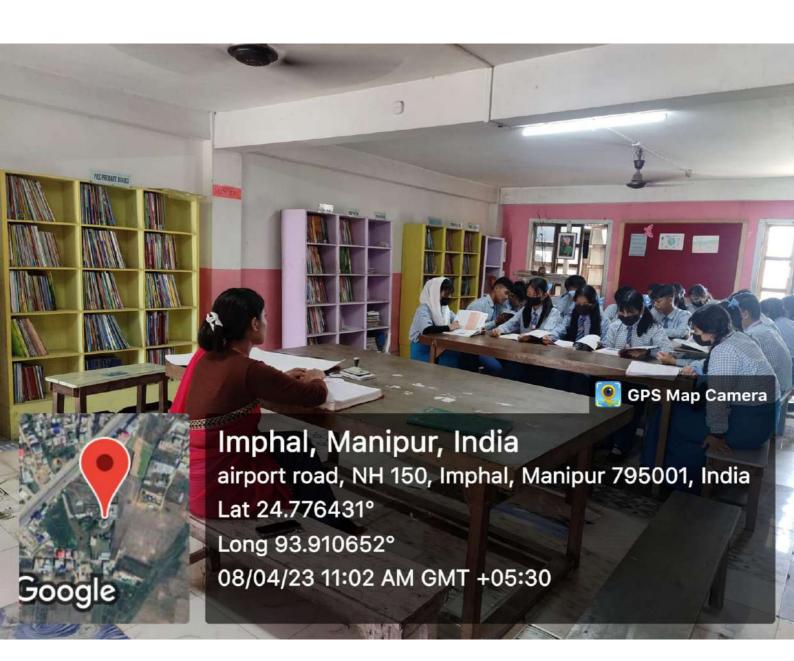

Date: 26/06/2023

Subject: Clarification of library

Respected Sir,

With due respect, I would like to state that Kid's Foundation, Ghari is a secondary school affiliated to Central Board of Secondary Education, New Delhi with affiliation no. 1230049 and U-DISE code 14060304523. The school is also recognised by the Department of Education (S) vide order no. 12/17/08 – SE dated the 9th August, 2010. We had applied for upgradation to senior secondary level as is mandatory according to NEP 2020, and our registration number is SS-91191-2324.

As a part of the upgradation process, our library is under construction to meet the required size, that is  $14m \times 8m$  and will be completed within 3 months. Number of books will be increased and we had started maintaining proper catalogue system using computer.