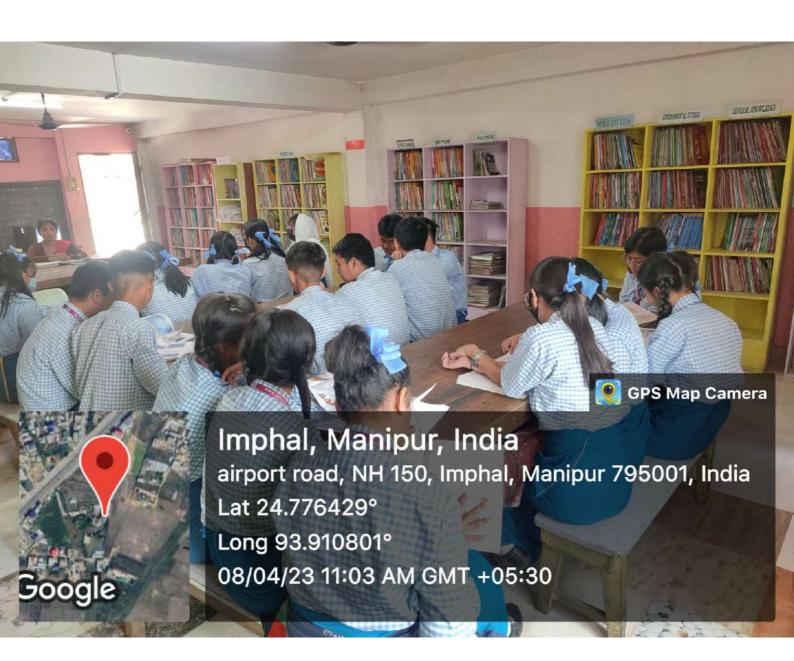

Date: 26/06/2023

Subject: Clarification of library

Respected Sir,

With due respect, I would like to state that Kid's Foundation, Ghari is a secondary school affiliated to Central Board of Secondary Education, New Delhi with affiliation no. 1230049 and U-DISE code 14060304523. The school is also recognised by the Department of Education (S) vide order no. 12/17/08 – SE dated the 9th August, 2010. We had applied for upgradation to senior secondary level as is mandatory according to NEP 2020, and our registration number is SS-91191-2324.

As a part of the upgradation process, our library is under construction to meet the required size, that is  $14m \times 8m$  and will be completed within 3 months. Number of books will be increased and we had started maintaining proper catalogue system using computer.