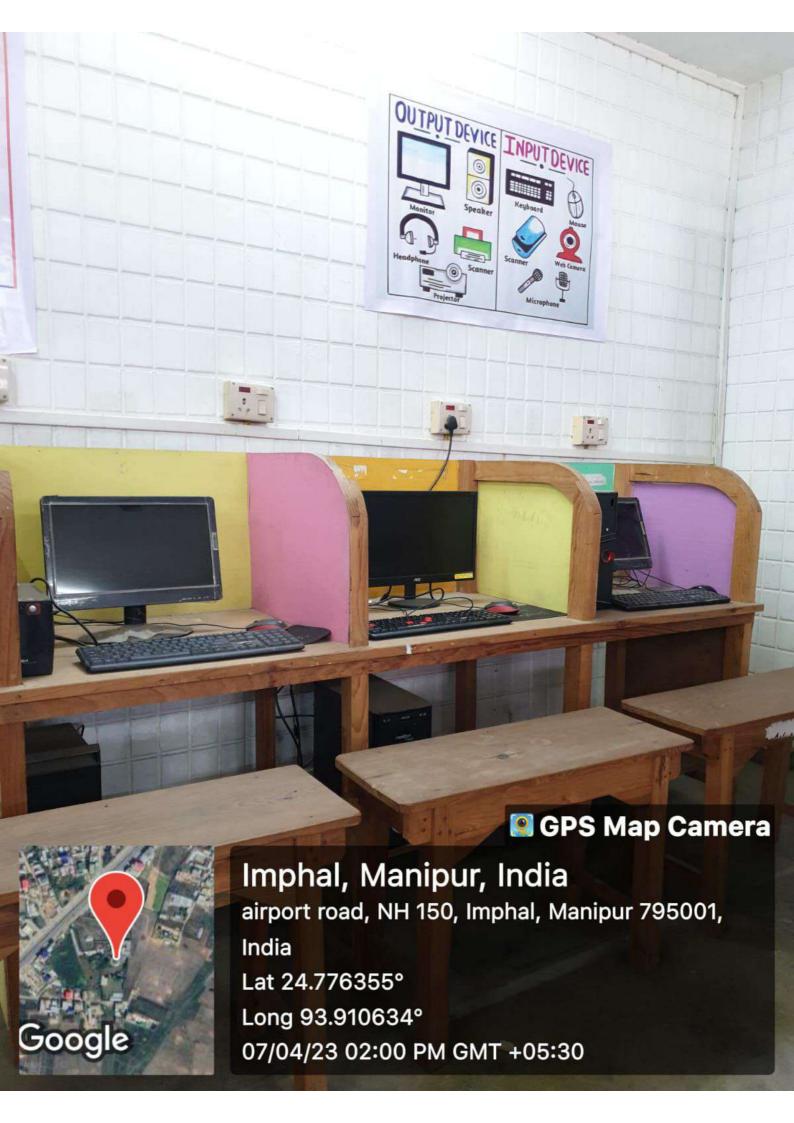

Date: 26/06/2023

Subject: Clarification of arrangement of computers

Respected Sir,

With due respect, I would like to state that Kid's Foundation, Ghari is a secondary school affiliated to Central Board of Secondary Education, New Delhi with affiliation no. 1230049 and U-DISE code 14060304523. The school is also recognised by the Department of Education (S) vide order no. 12/17/08 – SE dated the 9th August, 2010. We had applied for upgradation to senior secondary level as is mandatory according to NEP 2020, and our registration number is SS-91191-2324.

We are happy to state that the school has 20 computers and is maintaining the computer to students' ratio, that is, 1:20. And the video coverage is also available at our school website under the title "KIDS' FOUNDATION PHYSICAL INFRASTRUCTURE" and the link of the mentioned video is also available at our school's Mandatory Public Disclosure.