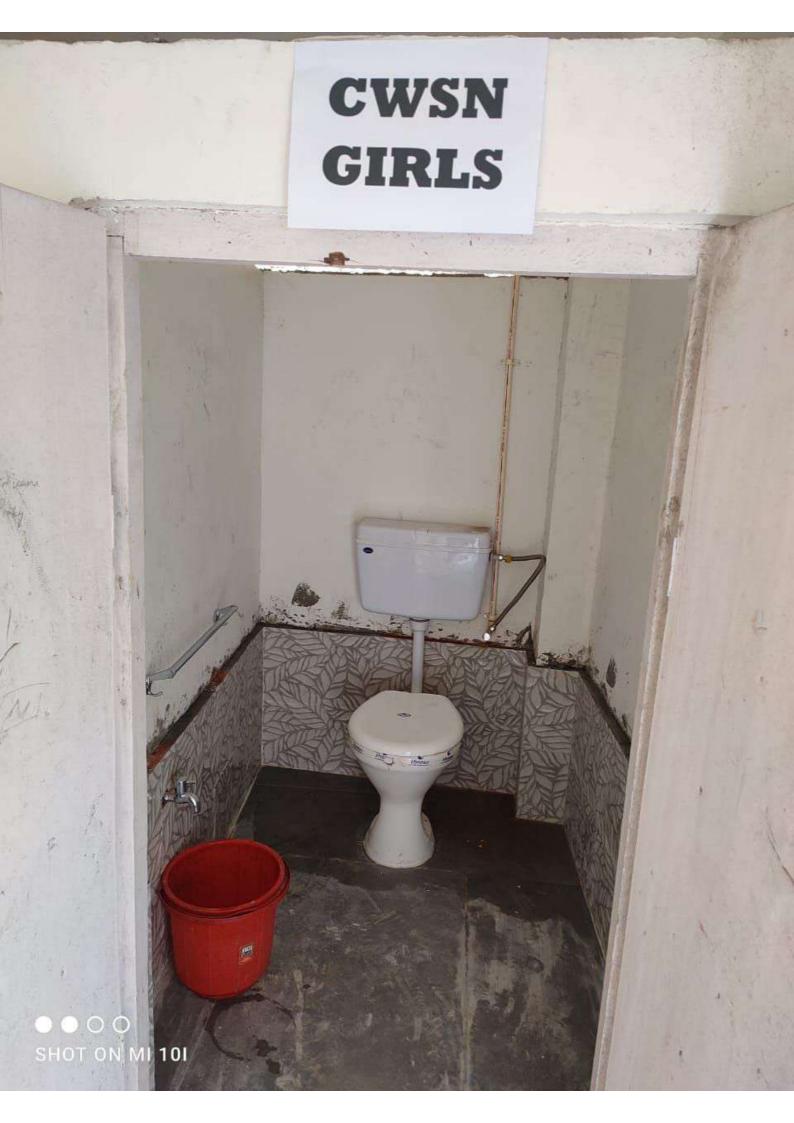

**Subject: Arrangement for accommodation of CWSN** 

Respected Sir,

With due respect, I would like to state that Kid's Foundation, Ghari is a secondary school affiliated to Central Board of Secondary Education, New Delhi with affiliation no. 1230049 and U-DISE code 14060304523. The school is also recognised by the Department of Education (S) vide order no. 12/17/08 – SE dated the 9th August, 2010. We had applied for upgradation to senior secondary level as is mandatory according to NEP 2020, and our registration number is SS-91191-2324.

As a part of the upgradation process, we had made the provision for ramp at the school entrance and separate toilet for CWSN boys and girls at the ground floor as per RPWD 2016. We would like to inform you that further provision, that is, ramp for access to upper floors and separate toilets for CWSN boys and girls will be completed within three months.