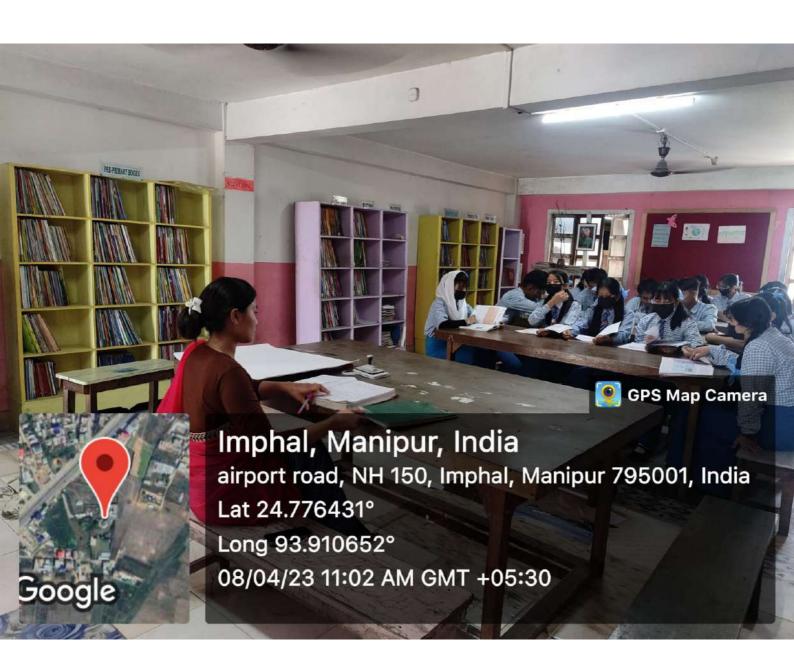

Date: 26/06/2023

Subject: Clarification of library

Respected Sir,

With due respect, I would like to state that Kid's Foundation, Ghari is a secondary school affiliated to Central Board of Secondary Education, New Delhi with affiliation no. 1230049 and U-DISE code 14060304523. The school is also recognised by the Department of Education (S) vide order no. 12/17/08 – SE dated the 9th August, 2010. We had applied for upgradation to senior secondary level as is mandatory according to NEP 2020, and our registration number is SS-91191-2324.

As a part of the upgradation process, our library is under construction to meet the required size, that is  $14m \times 8m$  and will be completed within 3 months. Number of books will be increased and we had started maintaining proper catalogue system using computer.