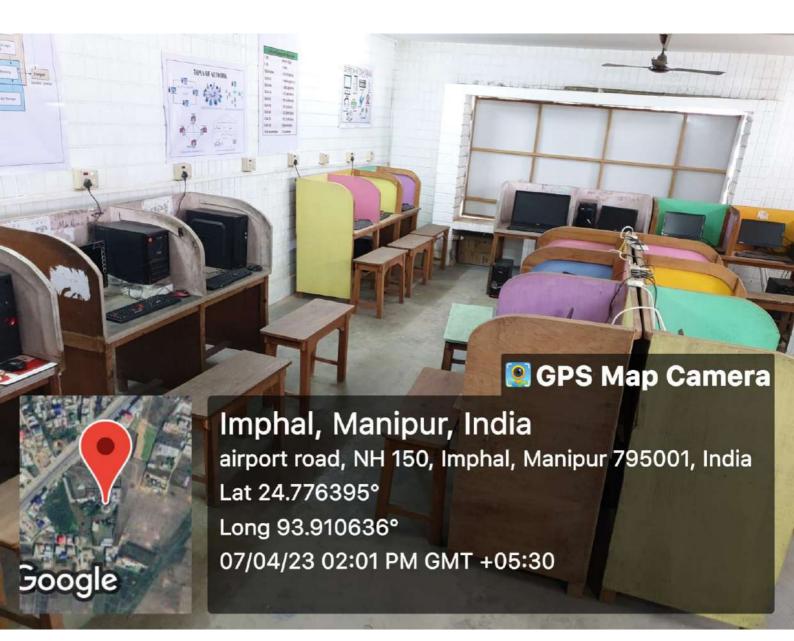

Date: 26/06/2023

Subject: Clarification of arrangement of computers

Respected Sir,

With due respect, I would like to state that Kid's Foundation, Ghari is a secondary school affiliated to Central Board of Secondary Education, New Delhi with affiliation no. 1230049 and U-DISE code 14060304523. The school is also recognised by the Department of Education (S) vide order no. 12/17/08 – SE dated the 9th August, 2010. We had applied for upgradation to senior secondary level as is mandatory according to NEP 2020, and our registration number is SS-91191-2324.

We are happy to state that the school has 20 computers and is maintaining the computer to students' ratio, that is, 1:20. And the video coverage is also available at our school website under the title "KIDS' FOUNDATION PHYSICAL INFRASTRUCTURE" and the link of the mentioned video is also available at our school's Mandatory Public Disclosure.