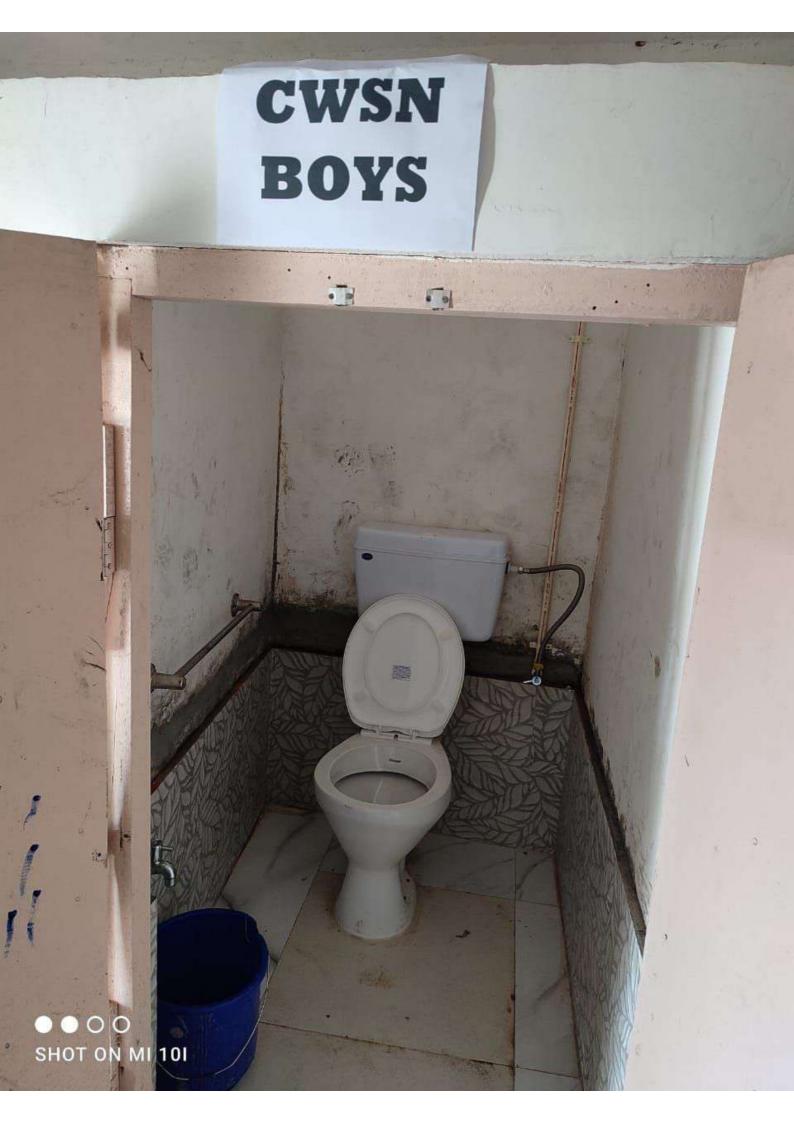

**Subject: Arrangement for accommodation of CWSN** 

Respected Sir,

With due respect, I would like to state that Kid's Foundation, Ghari is a secondary school affiliated to Central Board of Secondary Education, New Delhi with affiliation no. 1230049 and U-DISE code 14060304523. The school is also recognised by the Department of Education (S) vide order no. 12/17/08 – SE dated the 9th August, 2010. We had applied for upgradation to senior secondary level as is mandatory according to NEP 2020, and our registration number is SS-91191-2324.

As a part of the upgradation process, we had made the provision for ramp at the school entrance and separate toilet for CWSN boys and girls at the ground floor as per RPWD 2016. We would like to inform you that further provision, that is, ramp for access to upper floors and separate toilets for CWSN boys and girls will be completed within three months.