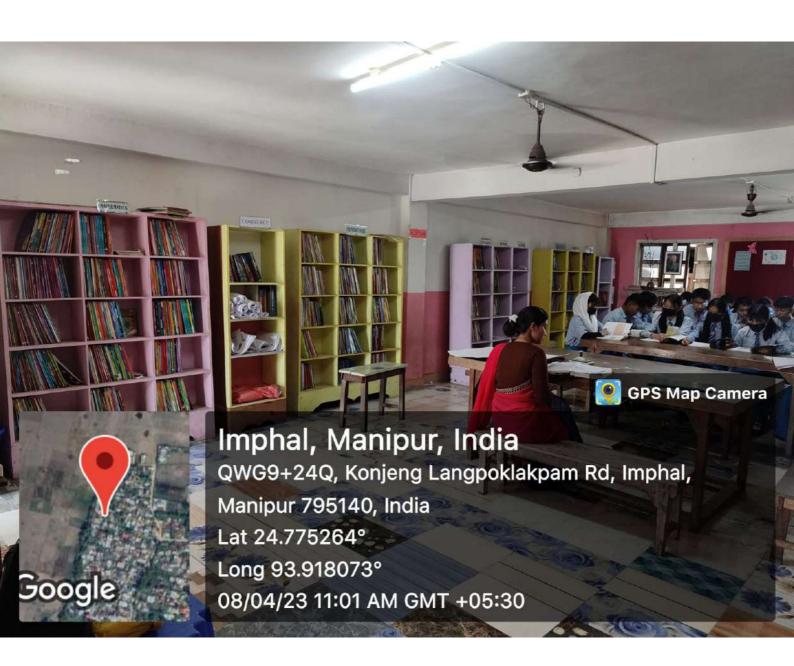

Date: 26/06/2023

Subject: Clarification of library

Respected Sir,

With due respect, I would like to state that Kid's Foundation, Ghari is a secondary school affiliated to Central Board of Secondary Education, New Delhi with affiliation no. 1230049 and U-DISE code 14060304523. The school is also recognised by the Department of Education (S) vide order no. 12/17/08 – SE dated the 9th August, 2010. We had applied for upgradation to senior secondary level as is mandatory according to NEP 2020, and our registration number is SS-91191-2324.

As a part of the upgradation process, our library is under construction to meet the required size, that is  $14m \times 8m$  and will be completed within 3 months. Number of books will be increased and we had started maintaining proper catalogue system using computer.