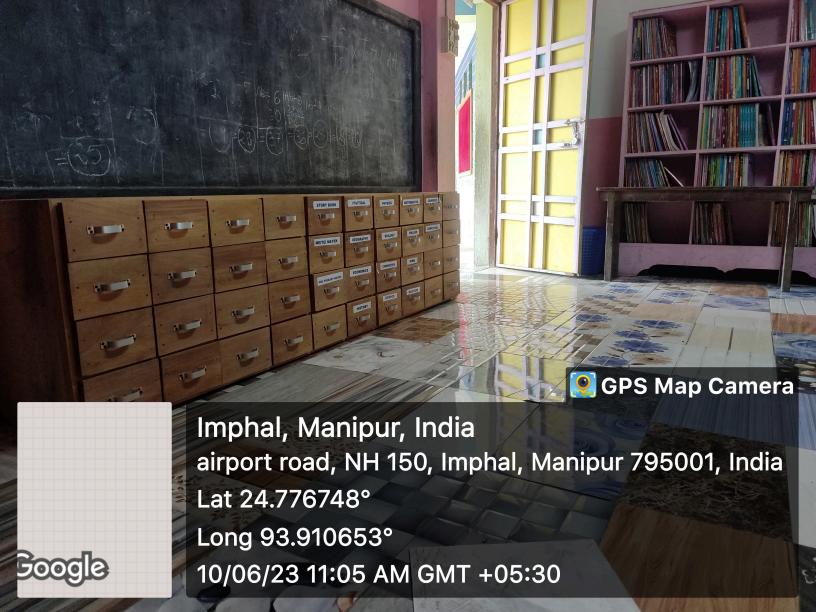

Date: 26/06/2023

Subject: Clarification of library

Respected Sir,

With due respect, I would like to state that Kid's Foundation, Ghari is a secondary school affiliated to Central Board of Secondary Education, New Delhi with affiliation no. 1230049 and U-DISE code 14060304523. The school is also recognised by the Department of Education (S) vide order no. 12/17/08 – SE dated the 9th August, 2010. We had applied for upgradation to senior secondary level as is mandatory according to NEP 2020, and our registration number is SS-91191-2324.

As a part of the upgradation process, our library is under construction to meet the required size, that is  $14m \times 8m$  and will be completed within 3 months. Number of books will be increased and we had started maintaining proper catalogue system using computer.