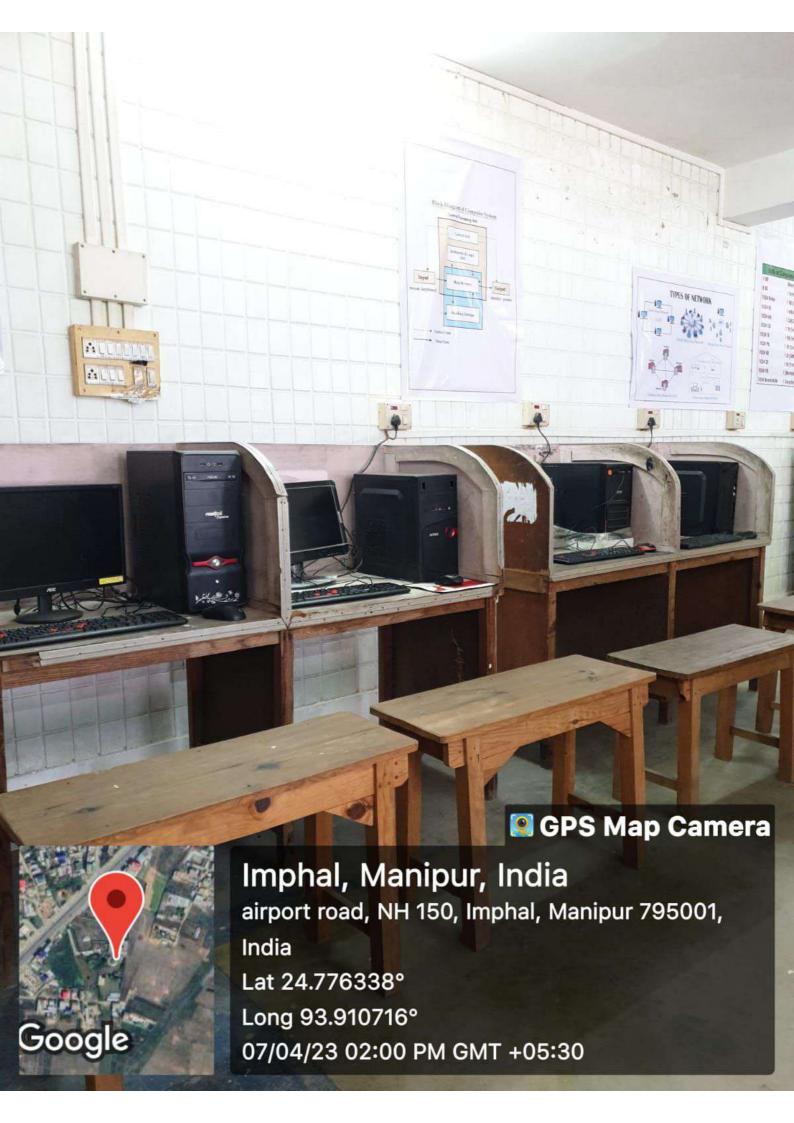

Date: 26/06/2023

Subject: Clarification of arrangement of computers

Respected Sir,

With due respect, I would like to state that Kid's Foundation, Ghari is a secondary school affiliated to Central Board of Secondary Education, New Delhi with affiliation no. 1230049 and U-DISE code 14060304523. The school is also recognised by the Department of Education (S) vide order no. 12/17/08 – SE dated the 9th August, 2010. We had applied for upgradation to senior secondary level as is mandatory according to NEP 2020, and our registration number is SS-91191-2324.

We are happy to state that the school has 20 computers and is maintaining the computer to students' ratio, that is, 1:20. And the video coverage is also available at our school website under the title "KIDS' FOUNDATION PHYSICAL INFRASTRUCTURE" and the link of the mentioned video is also available at our school's Mandatory Public Disclosure.